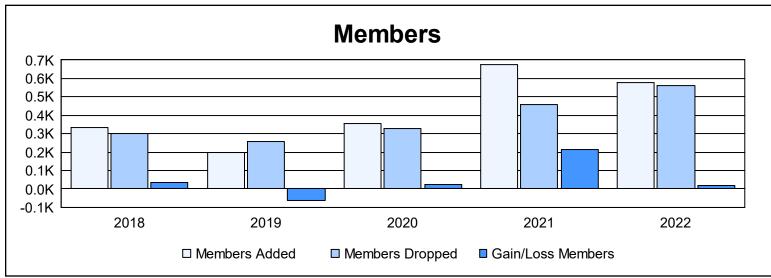

District A 711 As of June 2022 Cumulative

| Year      | New<br>Clubs | Dropped<br>Clubs | Gain/<br>Loss<br>Clubs | New<br>Members | Charter<br>Members | Reinstate<br>Members | Transfer<br>Members | Total<br>Member<br>Added | Total<br>Members<br>Dropped | Gain/<br>Loss<br>Members |
|-----------|--------------|------------------|------------------------|----------------|--------------------|----------------------|---------------------|--------------------------|-----------------------------|--------------------------|
| 2017-2018 | 4            | 3                | 1                      | 202            | 119                | 4                    | 11                  | 336                      | 299                         | 37                       |
| 2018-2019 | 1            | 1                | 0                      | 131            | 48                 | 13                   | 6                   | 198                      | 260                         | -62                      |
| 2019-2020 | 3            | 3                | 0                      | 135            | 162                | 28                   | 30                  | 355                      | 329                         | 26                       |
| 2020-2021 | 9            | 4                | 5                      | 322            | 301                | 40                   | 12                  | 675                      | 459                         | 216                      |
| 2021-2022 | 7            | 7                | 0                      | 286            | 222                | 34                   | 34                  | 576                      | 560                         | 16                       |
| Average   | 5            | 4                | 1                      | 215            | 170                | 24                   | 19                  | 428                      | 381                         | 47                       |