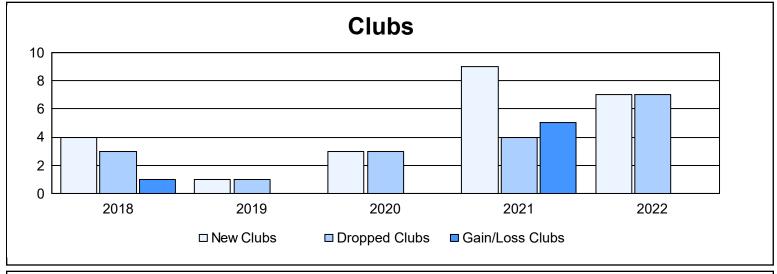

District A 711 As of June 2022 Cumulative

| Year      | New<br>Clubs | Dropped<br>Clubs | Gain/<br>Loss<br>Clubs | New<br>Members | Charter<br>Members | Reinstate<br>Members | Transfer<br>Members | Total<br>Member<br>Added | Total<br>Members<br>Dropped | Gain/<br>Loss<br>Members |
|-----------|--------------|------------------|------------------------|----------------|--------------------|----------------------|---------------------|--------------------------|-----------------------------|--------------------------|
| 2017-2018 | 4            | 3                | 1                      | 202            | 119                | 4                    | 11                  | 336                      | 299                         | 37                       |
| 2018-2019 | 1            | 1                | 0                      | 131            | 48                 | 13                   | 6                   | 198                      | 260                         | -62                      |
| 2019-2020 | 3            | 3                | 0                      | 135            | 162                | 28                   | 30                  | 355                      | 329                         | 26                       |
| 2020-2021 | 9            | 4                | 5                      | 322            | 301                | 40                   | 12                  | 675                      | 459                         | 216                      |
| 2021-2022 | 7            | 7                | 0                      | 286            | 222                | 34                   | 34                  | 576                      | 560                         | 16                       |
| Average   | 5            | 4                | 1                      | 215            | 170                | 24                   | 19                  | 428                      | 381                         | 47                       |